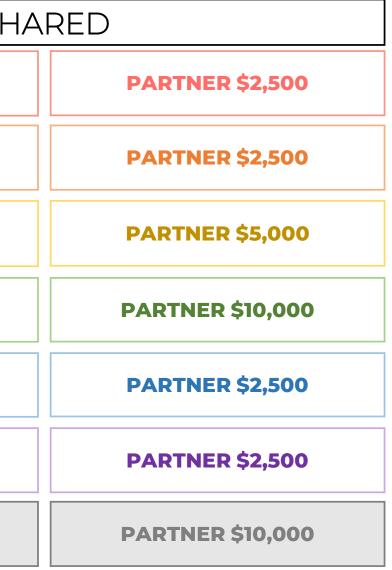

| SCHEDULE OF EVENTS                                                                                  | EXCLUSIVE          | SH                      |
|-----------------------------------------------------------------------------------------------------|--------------------|-------------------------|
| FRIDAY, MAY 31ST<br>PRIDE "OUT AT THE MOVIES"<br>OLD COURTHOUSE SQUARE, SANTA ROSA                  | EXCLUSIVE \$5,000  | PARTNER \$2,500         |
| FRIDAY, MAY 31ST<br>LOS CIEN PRE-PARTY<br>LA ROSA TAQUILERIA, SANTA ROSA                            | EXCLUSIVE \$5,000  | <b>PARTNER \$2,500</b>  |
| SATURDAY, JUNE 1ST<br>PRIDE PARADE<br>4 <sup>TH</sup> STREET, DOWNTOWN SANTA ROSA                   | EXCLUSIVE \$10,000 | PARTNER \$5,000         |
| SATURDAY, JUNE 1ST<br><b>PRIDE FESTIVAL STAGE</b><br>OLD COURTHOUSE SQAURE, SANTA ROSA              | EXCLUSIVE \$20,000 | <b>PARTNER \$10,000</b> |
| SATURDAY, JUNE 1ST<br><b>"QUEEROS" GAYDAR AFTER PARTY</b><br>FLAMINGO RESORT, SANTA ROSA            | EXCLUSIVE \$5,000  | <b>PARTNER \$2,500</b>  |
| SUNDAY, JUNE 2ND<br><b>"WIGS &amp; WAFFLES" DRAG BRUNCH</b><br>GRATON RESORT & CASINO, ROHNERT PARK | EXCLUSIVE \$5,000  | PARTNER \$2,500         |
| SUNDAY, JUNE 2ND<br><b>"ATLANTIS" POOL PARTY</b><br>GRATON RESORT & CASINO, ROHNERT PARK            | EXCLUSIVE \$20,000 | <b>PARTNER \$10,000</b> |
|                                                                                                     |                    |                         |