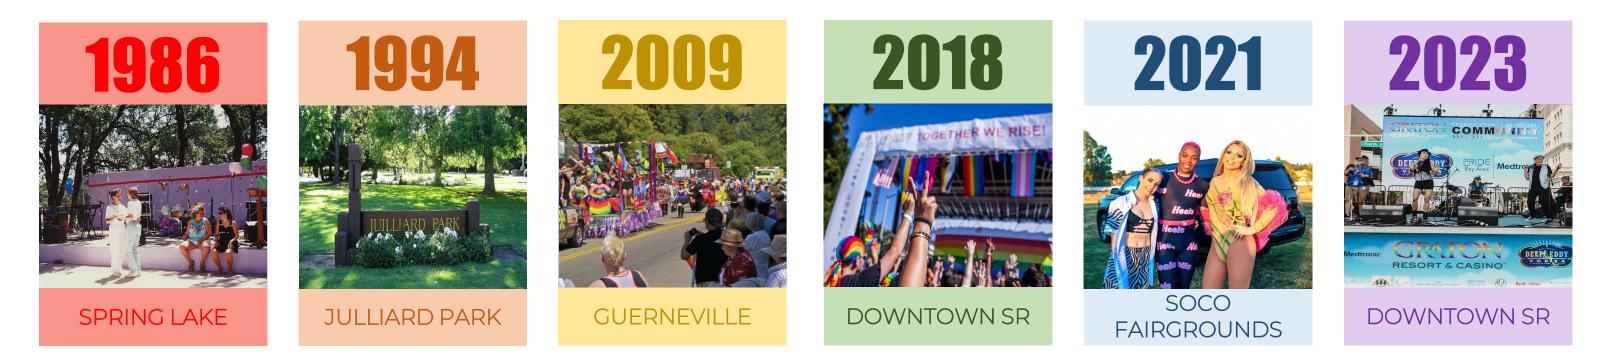

## SONOMA COUNTY PRIDE, ITS MISSION & PARTNERS

Sonoma County Pride dedicates its effort to enhancing the lives and well-being of the LGBTQ+ community and its allies throughout Sonoma County. Since reorganizing in 2014 and relocating our Pride celebrations to Santa Rosa in 2018, SCP has enjoyed significant growth reaching over 6000 attendees in 2019 and continued to reach thousands even during the Covid pandemic. In Partnership with local Hotels, Restaurants, Businesses, City and County agencies, SCP has been able to broaden its market reach, attracting visitors from all regional markets such as San Jose, Sacramento, Oakland and San Francisco, producing one of the largest public gatherings in Sonoma County.